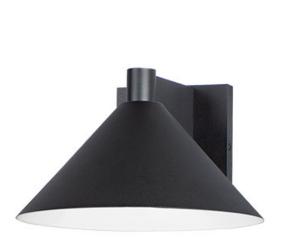

### **PRODUCT DESCRIPTION**

Aluminum cone shades suspend from a die cast aluminum frame that conform to the same angle. Available in Aluminum or Black finish, this clean outdoor fixture has visual interest with its simple design elements.