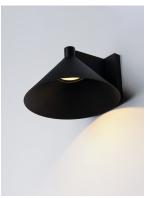

### **PRODUCT DESCRIPTION**

Aluminum cone shades suspend from a die cast aluminum frame that conform to the same angle. Available in Aluminum or Black finish, this clean outdoor fixture has visual interest with its simple design elements.