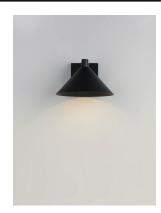

### **PRODUCT DESCRIPTION**

Aluminum cone shades suspend from a die cast aluminum frame that conform to the same angle. Available in Aluminum or Black finish, this clean outdoor fixture has visual interest with its simple design elements.